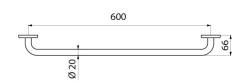

## **TECHNICAL CHARACTERISTICS**

Towel rail - Ref. 510788P

| Depth    | 66mm                                |
|----------|-------------------------------------|
| Length   | 600mm                               |
| Diameter | Ø 20mm                              |
| Finish   | 304 bright polished stainless steel |
| Norms    | CONTRACT CASTERN                    |
| Warranty | 30 WARRANTY                         |