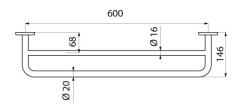

## **TECHNICAL CHARACTERISTICS**

Towel rail - Ref. 510790P

| Depth    | 146mm                               |
|----------|-------------------------------------|
| Length   | 600mm                               |
| Diameter | Ø 20mm and Ø 16mm                   |
| Finish   | 304 bright polished stainless steel |
| Norms    |                                     |
| Warranty | 30 g                                |
|          |                                     |