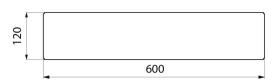

## **DESCRIPTION**

Wall-mounted shelf - Ref. 553

Wall-mounted stainless steel vanity shelf. 304 stainless steel, bright polished finish. Dimensions: 120 x 600mm. 30-year warranty.

## **TECHNICAL CHARACTERISTICS**

Wall-mounted shelf - Ref. 553

| Depth    | 120mm                               |
|----------|-------------------------------------|
| Length   | 600mm                               |
| Finish   | Bright polished 304 stainless steel |
| Warranty | 30 S<br>WARRANTY                    |