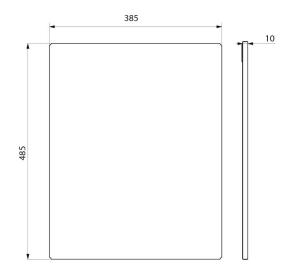

5 fixing points. Concealed fixings.

For installation on a flat surface.

Unbreakable mirror.

Dimensions: 10 x 385 x 485mm.

30-year warranty.

## **TECHNICAL CHARACTERISTICS**

Stainless steel rectangular mirror, H. 500mm - Ref. 3452

| Depth 10mm  Width 385mm  Finish "Mirror" polished 304 stainless  Warranty |         |
|---------------------------------------------------------------------------|---------|
| Finish "Mirror" polished 304 stainless                                    |         |
| 20#                                                                       |         |
| Warranty 30g                                                              | s steel |
| VValiality                                                                |         |