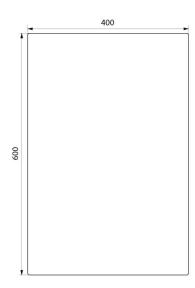

Self-adhesive.

For installation on a flat surface.

Unbreakable mirror.

Dimensions: 1 x 600 x 400mm.

30-year warranty.

## **TECHNICAL CHARACTERISTICS**

Self-adhesive rectangular stainless steel mirror, H. 600mm - Ref. 3453

| Height   | 600mm                                 |
|----------|---------------------------------------|
| Depth    | 1mm                                   |
| Width    | 400mm                                 |
| Finish   | "Mirror" polished 304 stainless steel |
| Warranty | 30 g                                  |