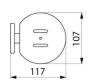

## **TECHNICAL CHARACTERISTICS**

Wall-mounted soap dish - Ref. 510627P

| Depth     | 117mm                               |
|-----------|-------------------------------------|
| Length    | 107mm                               |
| Thickness | 1.5mm                               |
| Finish    | Bright polished 304 stainless steel |
| Norms     | (C)<br>PIZMO<br>MORNING MORNING     |
| Warranty  | 30 g                                |