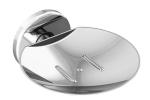

## Wall-mounted soap dish

Ref. 510627P

Bright polished 304 stainless steel

## **DESCRIPTION**

Wall-mounted soap dish - Ref. 510627P

Wall-mounted soap dish.
Robust model.
Soap dish for showers or washbasins.
304 stainless steel with bright polished finish.
Stainless steel thickness: 1.5mm.
Concealed fixings.
30-year warranty.