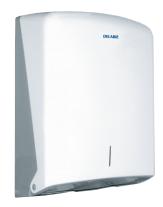

## DESCRIPTION

Wall-mounted paper towel dispenser, for 500 sheets - Ref. 6603D

Wall-mounted paper towel dispenser. White ABS. Paper towel dispenser with lock. With level control. For 500 sheets. Dimensions: 115 x 275 x 365mm. Pack of folded paper towels can be ordered separately (ref. 6606).