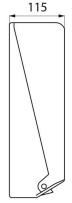

## DESCRIPTION

Wall-mounted paper towel dispenser, for 500 sheets - Ref. 6603D

Wall-mounted paper towel dispenser. White ABS. Paper towel dispenser with lock. With level control. For 500 sheets. Dimensions: 115 x 275 x 365mm. Pack of folded paper towels can be ordered separately (ref. 6606).

## **TECHNICAL CHARACTERISTICS**

Wall-mounted paper towel dispenser, for 500 sheets - Ref. 6603D

| Height   | 365mm                 |
|----------|-----------------------|
| Depth    | 115mm                 |
| Width    | 275mm                 |
| Finish   | White ABS             |
| Warranty | <b>30</b><br>WARRANTY |