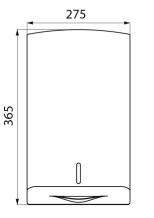

## DESCRIPTION

Wall-mounted paper towel dispenser, for 500 sheets - Ref. 6603D

Wall-mounted paper towel dispenser. White ABS. Paper towel dispenser with lock. With level control. For 500 sheets. Dimensions: 115 x 275 x 365mm. Pack of folded paper towels can be ordered separately (ref. 6606).

## **TECHNICAL CHARACTERISTICS**

Wall-mounted paper towel dispenser, for 500 sheets - Ref. 6603D

| Height   | 365mm                 |
|----------|-----------------------|
| Depth    | 115mm                 |
| Width    | 275mm                 |
| Finish   | White ABS             |
| Warranty | <b>30</b><br>WARRANTY |