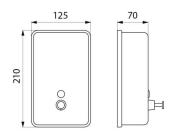

Window for monitoring soap level.

Concealed fixings.

Refill trap hinged at the top. Dimensions: 70 x 125 x 210mm.

Possible to order the valve assembly (ref. 6568) and a control level window

(ref. 6569) separately.

## TECHNICAL CHARACTERISTICS

Wall-mounted liquid soap dispenser, 1.2 litres - Ref. 6566

| Height   | 210mm                              |
|----------|------------------------------------|
| Depth    | 70mm                               |
| Width    | 125mm                              |
| Finish   | Polished satin 304 stainless steel |
| Warranty | 30g<br>WARRANTY                    |