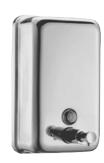

## Wall-mounted liquid soap dispenser, 1.2 litres

Ref. 6566

Hypereco

## **DESCRIPTION**

Wall-mounted liquid soap dispenser, 1.2 litres - Ref. 6566

Wall-mounted liquid soap dispenser.

Polished satin bacteriostatic 304 stainless steel.

One piece.

With lock.

Capacity: 1.2 litre.

Window for monitoring soap level.

Concealed fixings.

Refill trap hinged at the top. Dimensions: 70 x 125 x 210mm.

Possible to order the valve assembly (ref. 6568) and a control level window

(ref. 6569) separately.