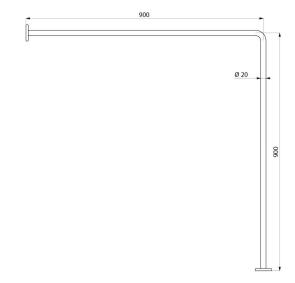

## **DESCRIPTION**

Angled curtain rail - Ref. 1367

Angled curtain rail for showers Bright polished 304 stainless steel angled rod, 1mm thick, for shower curtains. Dimensions: Ø 20mm - 0.90 x 0.90m. Concealed fixings. 30-year warranty.

## **TECHNICAL CHARACTERISTICS**

Angled curtain rail - Ref. 1367

| Length   | 0.9m                            |
|----------|---------------------------------|
| Diameter | Ø 20mm                          |
| Finish   | Bright polished stainless steel |
| Warranty | 30 g                            |