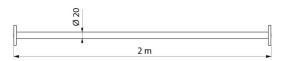

#### DESCRIPTION

Straight curtain rail - Ref. 4359

Cut-to-size straight shower curtain rail. Concealed fixings. Shower curtain rod made from bright polished 304 stainless steel tube, 1mm thick Dimensions: Ø 20mm, 2m can be cut to size. 30-year warranty.

#### Straight curtain rail - Ref. 4359

| Length   | 2m                              |
|----------|---------------------------------|
| Diameter | Ø 20mm                          |
| Finish   | Bright polished stainless steel |
| Warranty | 30 B                            |