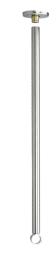

## **DESCRIPTION**

Ceiling support - Ref. 3372

Ceiling support for shower curtain rails with removable fixing plate. Can be cut-to-size.

Bright polished 304 stainless steel tube, 1mm thick Length 1m.

For Ø 16mm shower curtain rails.

## **TECHNICAL CHARACTERISTICS**

Ceiling support - Ref. 3372

| Length    | 1000mm                              |
|-----------|-------------------------------------|
| Diameter  | Ø 16mm, for Ø 16mm rails            |
| Thickness | 1 mm                                |
| Finish    | 304 bright polished stainless steel |
| Warranty  | 30 W WARRANTY                       |