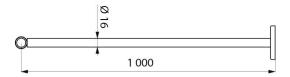

## **TECHNICAL CHARACTERISTICS**

Ceiling support - Ref. 3372

| Length    | 1000mm                              |
|-----------|-------------------------------------|
| Diameter  | Ø 16mm, for Ø 16mm rails            |
| Thickness | 1 mm                                |
| Finish    | 304 bright polished stainless steel |
| Warranty  | 30 W WARRANTY                       |