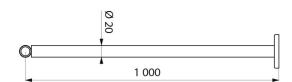

## **TECHNICAL CHARACTERISTICS**

Ceiling support - Ref. 4373

| Length    | 1000mm                              |
|-----------|-------------------------------------|
| Diameter  | Ø 20mm, for Ø 20mm rails            |
| Thickness | 1 mm                                |
| Finish    | 304 bright polished stainless steel |
| Warranty  | 30 E                                |