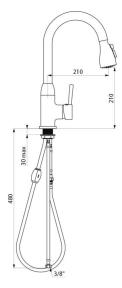

#### Mechanical mixer with retracting hand spray - Ref. 2597

| Connector           | F3/8"               |
|---------------------|---------------------|
| Height              | 408mm               |
| Drop height         | 210mm               |
| Spout length        | 210mm               |
| Flow rate           | 5 lpm at 3 bar      |
| Temperature limiter | Yes                 |
| Finish              | Chrome-plated brass |
| Norms               |                     |
| Warranty            | 30 B                |
| Repairability       |                     |