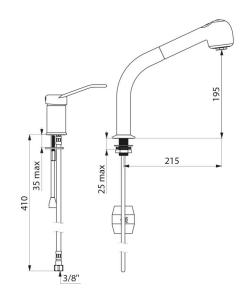

Swivelling column H. 195mm L. 215mm with retracting hand spray with 2 jet options: flow straightener/rain effect.

Ø 35mm ceramic cartridge with pre-set maximum temperature limiter.

Securitouch thermal insulation prevents burns.

## TECHNICAL CHARACTERISTICS

Mechanical mixer set and column with retracting hand spray - Ref. 2599

| Connector           | F3/8"                    |
|---------------------|--------------------------|
| Drop height         | 195mm                    |
| Spout length        | 215mm                    |
| Flow rate           | 7 lpm at 3 bar           |
| Temperature limiter | Yes                      |
|                     |                          |
| Finish              | Chrome-plated brass      |
| Finish  Norms       | Chrome-plated brass  ACS |