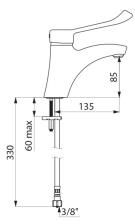

#### Mechanical basin mixer - Ref. 2521L

| Connector           | F3/8"               |
|---------------------|---------------------|
| Height              | 185mm               |
| Drop height         | 85mm                |
| Spout length        | 135mm               |
| Flow rate           | 5 lpm at 3 bar      |
| Temperature limiter | Yes                 |
| Finish              | Chrome-plated brass |
| Norms               | ACS 🚫 🚯 🕡           |
| Warranty            | 30<br>WARBANTY      |
| Repairability       | 500<br>REPARABILITY |