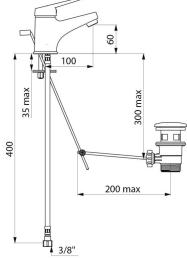

#### Mechanical basin mixer - Ref. 2220

| Connector           | F3/8"               |
|---------------------|---------------------|
| Drop height         | 60mm                |
| Spout length        | 100mm               |
| Flow rate           | 5 lpm               |
| Temperature limiter | Yes                 |
| Finish              | Chrome-plated brass |
|                     |                     |
| Norms               | ACS 🕡 💮             |
| Norms<br>Warranty   |                     |