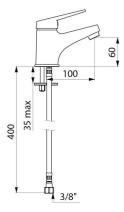

## TECHNICAL CHARACTERISTICS

#### Mechanical basin mixer - Ref. 2221

| Connector           | F3/8"               |
|---------------------|---------------------|
| Drop height         | 60mm                |
| Spout length        | 100mm               |
| Flow rate           | 5 lpm               |
| Temperature limiter | Yes                 |
| Finish              | Chrome-plated brass |
| Norms               | ACS 🕡 🛞             |
| Warranty            | 30 B<br>WARRAITY    |
| Repairability       | 50 K                |