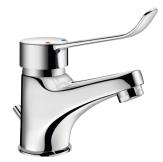

## Mechanical basin mixer

Ref. 2220L

Single hole mechanical mixer H. 60mm, L. 100mm

## DESCRIPTION

Mechanical basin mixer - Ref. 2220L

Deck-mounted mechanical basin mixer.

Single hole mechanical mixer H. 60 mm L. 100 mm with hygienic flow straightener.

Ø 35mm classic ceramic cartridge with pre-set maximum temperature limiter. Flow rate regulated to 5 lpm at 3 bar.

Hygiene control lever L. 150mm.

With 1 1/4" pop-up waste in polypropylene.

PEX flexibles F3/8".

Reinforced fixing.

Mechanical mixer ideal for healthcare facilities, retirement and care homes, hospitals and clinics.