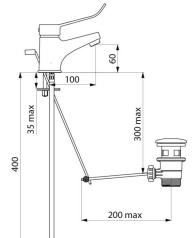

## TECHNICAL CHARACTERISTICS

Mechanical basin mixer - Ref. 2220L

| Connector           | F3/8"               |
|---------------------|---------------------|
| Drop height         | 60mm                |
| Spout length        | 100mm               |
| Flow rate           | 5 lpm               |
| Temperature limiter | Yes                 |
| Finish              | Chrome-plated brass |
| Norms               | ACS 🕚 🗓             |
| Warranty            | 30g<br>WARRANTY     |
| Repairability       | 50° g<br>REPARABUTY |