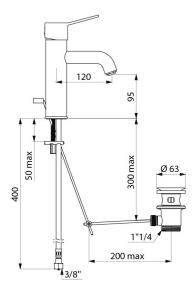

# Mechanical basin mixer

Ref. 2720T

Single hole mechanical mixer H. 95mm L. 120mm

#### Mechanical basin mixer - Ref. 2720T

Deck-mounted mechanical basin mixer. Single hole mixer with a curved spout H. 95mm L. 120mm fitted with a hygienic BIOSAFE outlet. Spout suitable for fitting a BIOFIL point-of-use filter. Ø 35mm ceramic cartridge with a pre-set maximum temperature limiter. Body and spout with smooth interior (reduced bacterial development). Flow rate limited to 5 lpm. Solid control lever. Ergonomic, stainless steel pop-up waste 1 1/4". F3/8" PEX flexibles. Fixing reinforced via 2 stainless steel rods. Mechanical mixer ideal for healthcare facilities, retirement and care homes, hospitals and clinics. Single hole mixer suitable for people with reduced mobility. Mixer with 30-year warranty. Also available with copper tails.

### **TECHNICAL CHARACTERISTICS**

| Mechanical basin mixer - Ref. 2720T |                               |
|-------------------------------------|-------------------------------|
| Connector                           | F3/8"                         |
| Drop height                         | 95mm                          |
| Spout length                        | 120mm                         |
| Flow rate                           | 5 lpm                         |
| Temperature limiter                 | Yes                           |
| Finish                              | Chrome-plated stainless steel |
| Norms                               |                               |
| Warranty                            | 30 BE                         |
| Repairability                       | 50 <sup>2</sup>               |