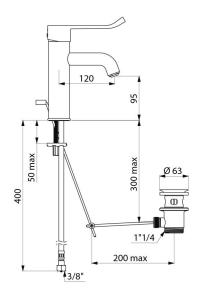

## Mechanical basin mixer

Ref. 2720L

Single hole mechanical mixer H. 95mm L. 120mm

## **DESCRIPTION**

Mechanical basin mixer - Ref. 2720L

Deck-mounted mechanical basin mixer.

Single hole mixer with curved spout H. 95mm L. 120mm fitted with a hygienic BIOSAFE outlet.

Spout suitable for fitting a BIOFIL point-of-use filter.

## **TECHNICAL CHARACTERISTICS**

Mechanical basin mixer - Ref. 2720L

| Connector           | F3/8"               |
|---------------------|---------------------|
| Drop height         | 95mm                |
| Spout length        | 120mm               |
| Flow rate           | 5 lpm               |
| Temperature limiter | Yes                 |
| Finish              | Chrome-plated brass |
| Norms               | ACS WRAS ()         |
| Warranty            | 30 g                |
| Repairability       | 50°S                |