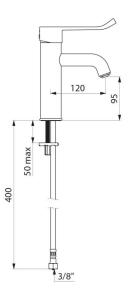

#### Mechanical basin mixer - Ref. 2721L

| Connector           | F3/8"               |
|---------------------|---------------------|
| Drop height         | 95mm                |
| Spout length        | 120mm               |
| Flow rate           | 5 lpm               |
| Temperature limiter | Yes                 |
| Finish              | Chrome-plated brass |
| Norms               | ACS (NF) (MAS)      |
| Warranty            | 30 B                |
| Repairability       |                     |