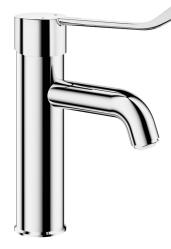

# Mechanical basin mixer

Ref. 2721L

Single hole mechanical mixer H. 95mm L. 120mm

#### Mechanical basin mixer - Ref. 2721L

Deck-mounted mechanical basin mixer. Single hole mixer with a curved spout H. 95mm L. 120mm fitted with hygienic flow straightener. Spout suitable for fitting a BIOFIL point-of-use filter. Ø 35mm ceramic cartridge with pre-set maximum temperature limiter. Body and spout with smooth interiors (reduces bacterial development). Thermal shocks are easy to undertake without removing the lever or shutting off the water supply. Flow rate regulated at 5 lpm. Hygiene control lever L. 150mm. Without pop-up waste. F3/8" PEX flexibles. Fixing reinforced via 2 stainless steel rods. Mechanical mixer ideal for healthcare facilities, retirement and care homes, hospitals and clinics. Single hole mixer suitable for people with reduced mobility. Mixer with 30-year warranty.