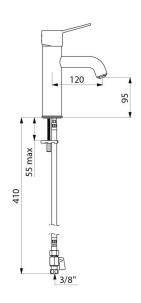

## BIOCLIP mechanical basin mixer

Ref. 2821T

Single hole mechanical removable mixer H. 95mm L. 120mm, solid lever

## **DESCRIPTION**

BIOCLIP mechanical basin mixer - Ref. 2821T

Deck-mounted mechanical basin mixer.

BIOCLIP mechanical mixer: mixer can be removed entirely for cleaning and disinfection.

Single hole mixer with spout H. 95mm L. 120mm fitted with a BIOSAFE hygienic flow straightener.

## **TECHNICAL CHARACTERISTICS**

BIOCLIP mechanical basin mixer - Ref. 2821T

| Connector           | F3/8"                   |
|---------------------|-------------------------|
| Technology          | BIOCLIP removable mixer |
| Drop height         | 95mm                    |
| Spout length        | 120mm                   |
| Flow rate           | 5 lpm at 3 bar          |
| Temperature limiter | Yes                     |
| Finish              | Chrome-plated brass     |
| Norms               | ACS WRAS ()             |
| Warranty            | 30 g                    |
|                     |                         |