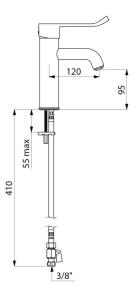

# **BIOCLIP** mechanical basin mixer

Ref. 2821L

Single hole removable mechanical mixer H.95mm L.120mm, Hygiene lever

#### BIOCLIP mechanical basin mixer - Ref. 2821L

Deck-mounted mechanical basin mixer. BIOCLIP mechanical mixer: mixer can be removed entirely for cleaning and disinfection. Single hole mixer with spout H. 95mm L. 120mm fitted with a BIOSAFE hygienic flow straightener. Spout suitable for fitting a BIOFIL point-of-use filter. Ø 35mm ceramic cartridge with pre-set maximum temperature limiter. Thermal shocks are possible without removing the control lever or shutting off the coold water supply. Body and spout with smooth interiors and low water volume. Flow rate limited to 5 lpm at 3 bar. Hygiene control lever L. 150mm. Without pop-up waste. Supplied with PEX flexibles PEX F3/8" with stopcocks in chrome-plated brass. Fixing reinforced by 2 stainless steel rods. Mechanical mixer ideal for healthcare facilities, retirement and care homes, hospitals and clinics. Single hole mixer suitable for people with reduced mobility. Mixer with 30-year warranty.

### **TECHNICAL CHARACTERISTICS**

BIOCLIP mechanical basin mixer - Ref. 2821L

| Connector           | F3/8"                   |
|---------------------|-------------------------|
| Technology          | BIOCLIP removable mixer |
| Drop height         | 95mm                    |
| Spout length        | 120mm                   |
| Flow rate           | 5 lpm at 3 bar          |
| Temperature limiter | Yes                     |
| Finish              | Chrome-plated brass     |
| Norms               | ACS 🛲 🙆 🖪 🖝             |
| Warranty            | 30 M                    |