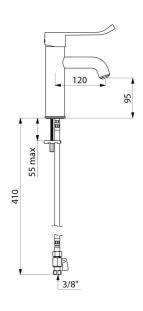

#### TECHNICAL CHARACTERISTICS

BIOCLIP mechanical basin mixer - Ref. 2821L

| Connector           | F3/8"                                                                                                                                                                                                                                                                                                                                                                                                                                                                                                                                                                                                                                                                                                                                                                                                                                                                                                                                                                                                                                                                                                                                                                                                                                                                                                                                                                                                                                                                                                                                                                                                                                                                                                                                                                                                                                                                                                                                                                                                                                                                                                                         |
|---------------------|-------------------------------------------------------------------------------------------------------------------------------------------------------------------------------------------------------------------------------------------------------------------------------------------------------------------------------------------------------------------------------------------------------------------------------------------------------------------------------------------------------------------------------------------------------------------------------------------------------------------------------------------------------------------------------------------------------------------------------------------------------------------------------------------------------------------------------------------------------------------------------------------------------------------------------------------------------------------------------------------------------------------------------------------------------------------------------------------------------------------------------------------------------------------------------------------------------------------------------------------------------------------------------------------------------------------------------------------------------------------------------------------------------------------------------------------------------------------------------------------------------------------------------------------------------------------------------------------------------------------------------------------------------------------------------------------------------------------------------------------------------------------------------------------------------------------------------------------------------------------------------------------------------------------------------------------------------------------------------------------------------------------------------------------------------------------------------------------------------------------------------|
| Technology          | BIOCLIP removable mixer                                                                                                                                                                                                                                                                                                                                                                                                                                                                                                                                                                                                                                                                                                                                                                                                                                                                                                                                                                                                                                                                                                                                                                                                                                                                                                                                                                                                                                                                                                                                                                                                                                                                                                                                                                                                                                                                                                                                                                                                                                                                                                       |
| Drop height         | 95mm                                                                                                                                                                                                                                                                                                                                                                                                                                                                                                                                                                                                                                                                                                                                                                                                                                                                                                                                                                                                                                                                                                                                                                                                                                                                                                                                                                                                                                                                                                                                                                                                                                                                                                                                                                                                                                                                                                                                                                                                                                                                                                                          |
| Spout length        | 120mm                                                                                                                                                                                                                                                                                                                                                                                                                                                                                                                                                                                                                                                                                                                                                                                                                                                                                                                                                                                                                                                                                                                                                                                                                                                                                                                                                                                                                                                                                                                                                                                                                                                                                                                                                                                                                                                                                                                                                                                                                                                                                                                         |
| Flow rate           | 5 lpm at 3 bar                                                                                                                                                                                                                                                                                                                                                                                                                                                                                                                                                                                                                                                                                                                                                                                                                                                                                                                                                                                                                                                                                                                                                                                                                                                                                                                                                                                                                                                                                                                                                                                                                                                                                                                                                                                                                                                                                                                                                                                                                                                                                                                |
| Temperature limiter | Yes                                                                                                                                                                                                                                                                                                                                                                                                                                                                                                                                                                                                                                                                                                                                                                                                                                                                                                                                                                                                                                                                                                                                                                                                                                                                                                                                                                                                                                                                                                                                                                                                                                                                                                                                                                                                                                                                                                                                                                                                                                                                                                                           |
| Finish              | Chrome-plated brass                                                                                                                                                                                                                                                                                                                                                                                                                                                                                                                                                                                                                                                                                                                                                                                                                                                                                                                                                                                                                                                                                                                                                                                                                                                                                                                                                                                                                                                                                                                                                                                                                                                                                                                                                                                                                                                                                                                                                                                                                                                                                                           |
| Norms               | ACS WRAS PYRE THE PROPERTY OF |
| Warranty            | 30 g                                                                                                                                                                                                                                                                                                                                                                                                                                                                                                                                                                                                                                                                                                                                                                                                                                                                                                                                                                                                                                                                                                                                                                                                                                                                                                                                                                                                                                                                                                                                                                                                                                                                                                                                                                                                                                                                                                                                                                                                                                                                                                                          |