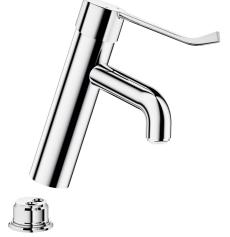

# BIOCLIP mechanical basin mixer

Ref. 2821L

Single hole removable mechanical mixer H.95mm L.120mm, Hygiene lever

### **DESCRIPTION**

BIOCLIP mechanical basin mixer - Ref. 2821L

Deck-mounted mechanical basin mixer.

BIOCLIP mechanical mixer: mixer can be removed entirely for cleaning and disinfection.

Single hole mixer with spout H. 95mm L. 120mm fitted with a BIOSAFE hygienic flow straightener.