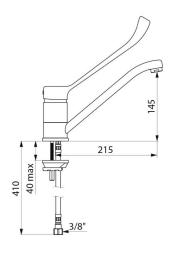

## TECHNICAL CHARACTERISTICS

Mechanical mixer for sinks or troughs - Ref. 2210L

| Connector           | F3/8"                                                                                                                                                                                                                                                                                                                                                                                                                                                                                                                                                                                                                                                                                                                                                                                                                                                                                                                                                                                                                                                                                                                                                                                                                                                                                                                                                                                                                                                                                                                                                                                                                                                                                                                                                                                                                                                                                                                                                                                                                                                                                                                          |
|---------------------|--------------------------------------------------------------------------------------------------------------------------------------------------------------------------------------------------------------------------------------------------------------------------------------------------------------------------------------------------------------------------------------------------------------------------------------------------------------------------------------------------------------------------------------------------------------------------------------------------------------------------------------------------------------------------------------------------------------------------------------------------------------------------------------------------------------------------------------------------------------------------------------------------------------------------------------------------------------------------------------------------------------------------------------------------------------------------------------------------------------------------------------------------------------------------------------------------------------------------------------------------------------------------------------------------------------------------------------------------------------------------------------------------------------------------------------------------------------------------------------------------------------------------------------------------------------------------------------------------------------------------------------------------------------------------------------------------------------------------------------------------------------------------------------------------------------------------------------------------------------------------------------------------------------------------------------------------------------------------------------------------------------------------------------------------------------------------------------------------------------------------------|
| Length              | 215mm                                                                                                                                                                                                                                                                                                                                                                                                                                                                                                                                                                                                                                                                                                                                                                                                                                                                                                                                                                                                                                                                                                                                                                                                                                                                                                                                                                                                                                                                                                                                                                                                                                                                                                                                                                                                                                                                                                                                                                                                                                                                                                                          |
| Drop height         | 145mm                                                                                                                                                                                                                                                                                                                                                                                                                                                                                                                                                                                                                                                                                                                                                                                                                                                                                                                                                                                                                                                                                                                                                                                                                                                                                                                                                                                                                                                                                                                                                                                                                                                                                                                                                                                                                                                                                                                                                                                                                                                                                                                          |
| Spout length        | 225mm                                                                                                                                                                                                                                                                                                                                                                                                                                                                                                                                                                                                                                                                                                                                                                                                                                                                                                                                                                                                                                                                                                                                                                                                                                                                                                                                                                                                                                                                                                                                                                                                                                                                                                                                                                                                                                                                                                                                                                                                                                                                                                                          |
| Flow rate           | 9 lpm at 3 bar                                                                                                                                                                                                                                                                                                                                                                                                                                                                                                                                                                                                                                                                                                                                                                                                                                                                                                                                                                                                                                                                                                                                                                                                                                                                                                                                                                                                                                                                                                                                                                                                                                                                                                                                                                                                                                                                                                                                                                                                                                                                                                                 |
| Temperature limiter | Yes                                                                                                                                                                                                                                                                                                                                                                                                                                                                                                                                                                                                                                                                                                                                                                                                                                                                                                                                                                                                                                                                                                                                                                                                                                                                                                                                                                                                                                                                                                                                                                                                                                                                                                                                                                                                                                                                                                                                                                                                                                                                                                                            |
|                     |                                                                                                                                                                                                                                                                                                                                                                                                                                                                                                                                                                                                                                                                                                                                                                                                                                                                                                                                                                                                                                                                                                                                                                                                                                                                                                                                                                                                                                                                                                                                                                                                                                                                                                                                                                                                                                                                                                                                                                                                                                                                                                                                |
| Finish              | Chrome-plated brass                                                                                                                                                                                                                                                                                                                                                                                                                                                                                                                                                                                                                                                                                                                                                                                                                                                                                                                                                                                                                                                                                                                                                                                                                                                                                                                                                                                                                                                                                                                                                                                                                                                                                                                                                                                                                                                                                                                                                                                                                                                                                                            |
| Norms               | ACS OVER THE PROPERTY OF THE P |
|                     | ACS OVOW (I)                                                                                                                                                                                                                                                                                                                                                                                                                                                                                                                                                                                                                                                                                                                                                                                                                                                                                                                                                                                                                                                                                                                                                                                                                                                                                                                                                                                                                                                                                                                                                                                                                                                                                                                                                                                                                                                                                                                                                                                                                                                                                                                   |