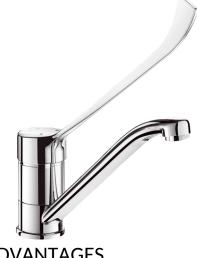

## Mechanical mixer for sinks or troughs

Ref. 2210L

Single hole mechanical mixer with swivelling spout H. 145mm L. 215mm

Mechanical mixer for sinks or troughs - Ref. 2210L

Deck-mounted mechanical sink mixer.

Single hole mechanical mixer with swivelling spout H. 145mm L. 215mm fitted with hygienic flow straightener.

Spout suitable for fitting a BIOFIL point-of-use filter.

Ø 40mm standard ceramic cartridge with pre-set maximum temperature limiter.

Body and spout with smooth interiors.

Body and spout with chrome-plated brass.

Flow rate limited to 9 lpm at 3 bar.

Hygiene control lever L. 200mm.

Supplied with PEX flexibles F3/8".

Fixing reinforced via 2 stainless steel rods.

Mechanical mixer ideal for healthcare facilities, retirement and care homes, hospitals and clinics.

Mixer suitable for people with reduced mobility.

Mixer with 30-year warranty.