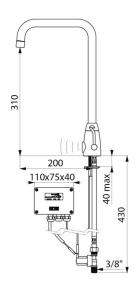

#### **TECHNICAL CHARACTERISTICS**

TEMPOMATIC MIX PRO electronic mixer - Ref. 495253

| Supply       | 230/12V mains supply |
|--------------|----------------------|
| Connector    | M3/8"                |
| Technology   | Electronic           |
| Drop height  | 310mm                |
| Spout length | 200mm                |
| Flow rate    | 4 lpm                |
| Norms        | ACS () (F            |