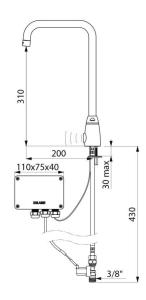

## **TECHNICAL CHARACTERISTICS**

TEMPOMATIC PRO electronic tap - Ref. 445253

| Supply       | 230/12V mains supply |
|--------------|----------------------|
| Connector    | M3/8"                |
| Technology   | Electronic           |
| Drop height  | 310mm                |
| Spout length | 200mm                |
| Flow rate    | 4 lpm                |
| Norms        | ACS () (E            |
| Warranty     | 30 g                 |