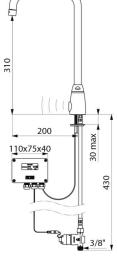

## DESCRIPTION

TEMPOMATIC PRO electronic tap - Ref. 445257

Deck-mounted electronic basin tap: Independent IP65 electronic control unit. 123 6V Lithium battery-operated. Flow rate pre-set at 4 lpm at 3 bar, can be adjusted from 1.4 - 6 lpm. Scale-resistant flow straightener. Adjustable duty flush (pre-set flush ~60 seconds every 24 hours after last use). Shock-resistant infrared presence detection sensor. Chrome-plated solid brass body with fixing reinforced by 2 stainless steel rods. PEX flexible with filter and solenoid valve M3/8". 360° swivelling spout with smooth interior (limits bacterial niches). Removable spout for cleaning. Anti-blocking security. Suitable for people with reduced mobility. 30-year warranty.

## TEMPOMATIC PRO electronic tap - Ref. 445257

| Supply       | 6V battery            |
|--------------|-----------------------|
| Connector    | M3/8"                 |
| Technology   | Electronic            |
| Drop height  | 310mm                 |
| Spout length | 200mm                 |
| Flow rate    | 4 lpm                 |
| Norms        | ACS () ( (            |
| Warranty     | <b>30</b><br>WARRANTY |