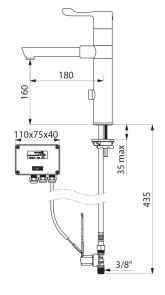

## TECHNICAL CHARACTERISTICS

Electronic sink mixer with BIOCLIP removable spout - Ref. 20871T1

| Supply       | Mains supply 230/12V |
|--------------|----------------------|
| Connector    | M3/8"                |
| Technology   | Electronic           |
| Height       | 280mm                |
| Drop height  | 160mm                |
| Spout length | 180mm                |
| Flow rate    | 5 lpm                |
| Finish       | Chrome-plated brass  |