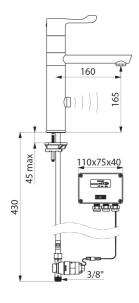

## TEMPOMATIC MIX electronic mixer

Ref. 20464T1

Swivelling spout H. 165mm L. 160mm

TEMPOMATIC MIX electronic mixer - Ref. 20464T1

Electronic basin mixer with high, swivelling spout L. 160mm H. 165mm. Independent IP65 electronic control unit.

## TEMPOMATIC MIX electronic mixer - Ref. 20464T1

| Supply       | 6V Lithium batteries |
|--------------|----------------------|
| Connector    | M3/8"                |
| Technology   | Electronic           |
| Height       | 280mm                |
| Drop height  | 165mm                |
| Spout length | 160mm                |
| Flow rate    | 4 lpm                |
| Finish       | Chrome-plated brass  |
|              |                      |