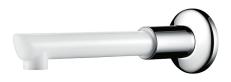

# TEMPOMATIC electronic tap with removable BIOCLIP spout

Ref. 20801T2

Wall-mounted infrared tap with disposable spout

#### DESCRIPTION

TEMPOMATIC electronic tap with removable BIOCLIP spout - Ref. 20801T2

Wall-mounted electronic basin tap for mounting on panels.

Electronic tap with removable BIOCLIP spout. Infrared sensor tap supplied with 1 removable, disposable spout made from recyclable Hostaform<sup>®</sup> L. 125mm. Independent IP65 electronic control unit. 230/12V mains supply with transformer. Spout and base with smooth interiors (reduces bacterial development). Adjustable duty flush (pre-set at ~60 seconds every 24 hours after the last use). Flow rate limited to 4 lpm at 3 bar. Shock-resistant infrared presence detection sensor. Separate sensor for mounting on panels. M3/8" solenoid valve with integrated filter. Ø 60mm chrome-plated brass base. Anti-blocking security. Recommended installation height: 110 - 200mm above the basin surface. Electronic tap ideal for healthcare facilities, retirement and care homes, hospitals and clinics. Electronic tap suitable for people with reduced mobility. 30-year warranty. Two shut-off options: - standard mode: timed flow with automatic shut-off; - ON/OFF mode: user shuts off flow voluntarily or automatic shut-off after 30 minutes. Thermal shocks are possible. Install the sensor beside the tap in the ON/OFF mode.

### **TECHNICAL CHARACTERISTICS**

TEMPOMATIC electronic tap with removable BIOCLIP spout - Ref. 20801T2

| Connector    | M3/8"                       |  |
|--------------|-----------------------------|--|
| Technology   | Wall-mounted electronic tap |  |
| Depth        | 188mm                       |  |
| Spout length | 125mm                       |  |
| Flow rate    | 4 lpm at 3 bar              |  |
| Finish       | Chrome-plated brass         |  |