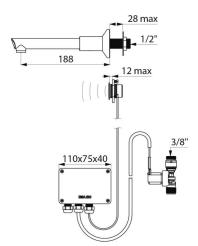

#### DESCRIPTION

TEMPOMATIC electronic tap with removable BIOCLIP spout - Ref. 20801T2

Wall-mounted electronic basin tap for mounting on panels.

Electronic tap with removable BIOCLIP spout. Infrared sensor tap supplied with 1 removable, disposable spout made from recyclable Hostaform<sup>®</sup> L. 125mm. Independent IP65 electronic control unit. 230/12V mains supply with transformer. Spout and base with smooth interiors (reduces bacterial development). Adjustable duty flush (pre-set at ~60 seconds every 24 hours after the last use). Flow rate limited to 4 lpm at 3 bar. Shock-resistant infrared presence detection sensor. Separate sensor for mounting on panels. M3/8" solenoid valve with integrated filter. Ø 60mm chrome-plated brass base. Anti-blocking security. Recommended installation height: 110 - 200mm above the basin surface. Electronic tap ideal for healthcare facilities, retirement and care homes, hospitals and clinics. Electronic tap suitable for people with reduced mobility. 30-year warranty. Two shut-off options: - standard mode: timed flow with automatic shut-off; - ON/OFF mode: user shuts off flow voluntarily or automatic shut-off after 30 minutes. Thermal shocks are possible. Install the sensor beside the tap in the ON/OFF mode.

### **TECHNICAL CHARACTERISTICS**

TEMPOMATIC electronic tap with removable BIOCLIP spout - Ref. 20801T2

| Connector    | M3/8"                       |  |
|--------------|-----------------------------|--|
| Technology   | Wall-mounted electronic tap |  |
| Depth        | 188mm                       |  |
| Spout length | 125mm                       |  |
| Flow rate    | 4 lpm at 3 bar              |  |
| Finish       | Chrome-plated brass         |  |