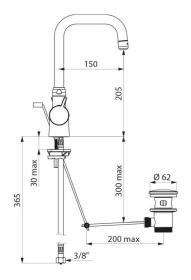

## SECURITHERM thermostatic basin mixer - Ref. H9726

| Connector           | F3/8"                          |
|---------------------|--------------------------------|
| Technology          | SECURITHERM thermostatic mixer |
| Height              | 307mm                          |
| Drop height         | 205mm                          |
| Spout length        | 150mm                          |
| Flow rate           | 5 lpm                          |
| Temperature limiter | Yes                            |
| Finish              | Chrome-plated brass            |
| Norms               | ACS BEGAQUA                    |