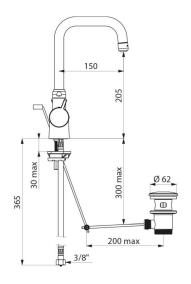

# SECURITHERM thermostatic basin mixer

Ref. H9726

Single hole, dual control tall mixer H. 205 L. 150

SECURITHERM thermostatic basin mixer - Ref. H9726

SECURITHERM thermostatic dual control basin mixer.

Tall, single hole mixer with swivelling spout H. 205mm L. 150mm with smooth interior

#### SECURITHERM thermostatic basin mixer - Ref. H9726

| Connector           | F3/8"                          |
|---------------------|--------------------------------|
| Technology          | SECURITHERM thermostatic mixer |
| Height              | 307mm                          |
| Drop height         | 205mm                          |
| Spout length        | 150mm                          |
| Flow rate           | 5 lpm                          |
| Temperature limiter | Yes                            |
| Finish              | Chrome-plated brass            |
| Norms               | ACS 🐧 🌘                        |