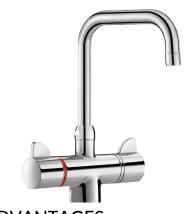

## SECURITHERM thermostatic sink mixer

Ref. H9716

Single hole dual control tall mixer H. 225mm L. 200mm

SECURITHERM thermostatic sink mixer - Ref. H9716

Deck-mounted SECURITHERM thermostatic dual control sink mixer. Tall, single hole mixer with swivelling tubular spout H. 225mm L.200mm with smooth interior.

## **ADVANTAGES**

SECURITHERM: Optimum antiscalding safety

Hygiene: smooth interior reduces bacteria

Thermostatic: complete temperature stability

Thermal shock possible without removing the lever