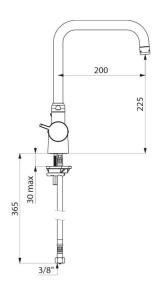

## TECHNICAL CHARACTERISTICS

SECURITHERM thermostatic sink mixer - Ref. H9716

| Connector           | F3/8"                                                                                                                                                                                                                                                                                                                                                                                                                                                                                                                                                                                                                                                                                                                                                                                                                                                                                                                                                                                                                                                                                                                                                                                                                                                                                                                                                                                                                                                                                                                                                                                                                                                                                                                                                                                                                                                                                                                                                                                                                                                                                                                          |
|---------------------|--------------------------------------------------------------------------------------------------------------------------------------------------------------------------------------------------------------------------------------------------------------------------------------------------------------------------------------------------------------------------------------------------------------------------------------------------------------------------------------------------------------------------------------------------------------------------------------------------------------------------------------------------------------------------------------------------------------------------------------------------------------------------------------------------------------------------------------------------------------------------------------------------------------------------------------------------------------------------------------------------------------------------------------------------------------------------------------------------------------------------------------------------------------------------------------------------------------------------------------------------------------------------------------------------------------------------------------------------------------------------------------------------------------------------------------------------------------------------------------------------------------------------------------------------------------------------------------------------------------------------------------------------------------------------------------------------------------------------------------------------------------------------------------------------------------------------------------------------------------------------------------------------------------------------------------------------------------------------------------------------------------------------------------------------------------------------------------------------------------------------------|
| Technology          | SECURITHERM thermostatic mixer                                                                                                                                                                                                                                                                                                                                                                                                                                                                                                                                                                                                                                                                                                                                                                                                                                                                                                                                                                                                                                                                                                                                                                                                                                                                                                                                                                                                                                                                                                                                                                                                                                                                                                                                                                                                                                                                                                                                                                                                                                                                                                 |
| Drop height         | 225mm                                                                                                                                                                                                                                                                                                                                                                                                                                                                                                                                                                                                                                                                                                                                                                                                                                                                                                                                                                                                                                                                                                                                                                                                                                                                                                                                                                                                                                                                                                                                                                                                                                                                                                                                                                                                                                                                                                                                                                                                                                                                                                                          |
| Spout length        | 200mm                                                                                                                                                                                                                                                                                                                                                                                                                                                                                                                                                                                                                                                                                                                                                                                                                                                                                                                                                                                                                                                                                                                                                                                                                                                                                                                                                                                                                                                                                                                                                                                                                                                                                                                                                                                                                                                                                                                                                                                                                                                                                                                          |
| Flow rate           | 9 lpm at 3 bar                                                                                                                                                                                                                                                                                                                                                                                                                                                                                                                                                                                                                                                                                                                                                                                                                                                                                                                                                                                                                                                                                                                                                                                                                                                                                                                                                                                                                                                                                                                                                                                                                                                                                                                                                                                                                                                                                                                                                                                                                                                                                                                 |
| Temperature limiter | Yes                                                                                                                                                                                                                                                                                                                                                                                                                                                                                                                                                                                                                                                                                                                                                                                                                                                                                                                                                                                                                                                                                                                                                                                                                                                                                                                                                                                                                                                                                                                                                                                                                                                                                                                                                                                                                                                                                                                                                                                                                                                                                                                            |
| Finish              | Chrome-plated brass                                                                                                                                                                                                                                                                                                                                                                                                                                                                                                                                                                                                                                                                                                                                                                                                                                                                                                                                                                                                                                                                                                                                                                                                                                                                                                                                                                                                                                                                                                                                                                                                                                                                                                                                                                                                                                                                                                                                                                                                                                                                                                            |
| Norms               | ACS TO THE STATE OF THE STATE O |
| Warranty            | 30 E                                                                                                                                                                                                                                                                                                                                                                                                                                                                                                                                                                                                                                                                                                                                                                                                                                                                                                                                                                                                                                                                                                                                                                                                                                                                                                                                                                                                                                                                                                                                                                                                                                                                                                                                                                                                                                                                                                                                                                                                                                                                                                                           |