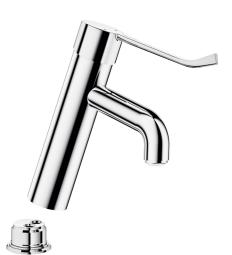

# SECURITHERM EP BIOCLIP pressure-balancing basin mixer

Ref. 2821LEP

Single hole removable mechanical mixer H. 95mm L. 120mm, Hygiene lever

#### **DESCRIPTION**

SECURITHERM EP BIOCLIP pressure-balancing basin mixer - Ref. 2821LEP

Deck-mounted mechanical basin mixer with pressure-balancing. BIOCLIP mechanical mixer: mixer can be removed easily for cleaning and disinfection.

Single hole mixer with spout H. 95mm L. 120mm fitted with a BIOSAFE hygienic flow straightener.

Spout suitable for fitting a BIOFIL point-of-use filter.

 $\ensuremath{\text{\varnothing}}$  35mm ceramic cartridge with pressure-balancing and pre-set maximum temperature limiter.