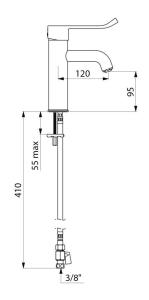

# SECURITHERM EP BIOCLIP pressure-balancing basin mixer

Ref. 2821LEP

Single hole removable mechanical mixer H. 95mm L. 120mm, Hygiene lever

Single hole mixer with spout H. 95mm L. 120mm fitted with a BIOSAFE hygienic flow straightener.

Spout suitable for fitting a BIOFIL point-of-use filter.

 $\ensuremath{\text{\varnothing}}$  35mm ceramic cartridge with pressure-balancing and pre-set maximum temperature limiter.

### **TECHNICAL CHARACTERISTICS**

SECURITHERM EP BIOCLIP pressure-balancing basin mixer - Ref. 2821LEP

| Connector           | F3/8"                  |
|---------------------|------------------------|
| Technology          | SECURITHERM EP BIOCLIP |
| Drop height         | 95mm                   |
| Spout length        | 120mm                  |
| Flow rate           | 5 lpm at 3 bar         |
| Temperature limiter | Yes                    |
| Finish              | Chrome-plated brass    |
|                     |                        |