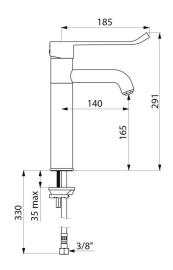

## SECURITHERM EP pressurebalancing basin mixer

Ref. 2565T1EP

Tall, single hole, single control mixer with EP cartridge

SECURITHERM EP pressure-balancing basin mixer - Ref. 2565T1EP

Deck-mounted basin mixer with SECURITHERM pressure-balancing. Single hole, single control mixer with fixed spout H. 165mm L. 140mm. Tall mixer with BIOSAFE hygienic flow straightener suitable for fitting a BIOFIL terminal filter.

## TECHNICAL CHARACTERISTICS

SECURITHERM EP pressure-balancing basin mixer - Ref. 2565T1EP

| Connector           | F3/8"                |
|---------------------|----------------------|
| Technology          | SECURITHERM EP mixer |
| Height              | 291mm                |
| Drop height         | 165mm                |
| Spout length        | 140mm                |
| Flow rate           | 5 lpm                |
| Temperature limiter | Yes                  |
| Finish              | Chrome-plated brass  |