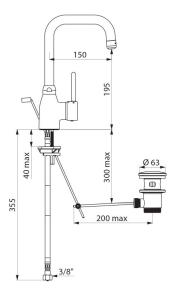

# Mechanical basin mixer

Ref. 2506T1

Single hole mechanical mixer with swivelling spout H. 195mm L. 150mm

### Mechanical basin mixer - Ref. 2506T1

Deck-mounted mechanical basin mixer. Single hole mechanical mixer with swivelling spout H. 195mm L. 150mm fitted with a BIOSAFE hygienic outlet. Ø 35mm ceramic cartridge with maximum temperature limiter supplied but not installed. Spout with smooth interior. Flow rate limited to 5 lpm at 3 bar. Slimline control lever. Brass pop-up waste 1 1/4". F3/8" PEX flexibles. Fixing reinforced by 2 stainless steel rods. Mechanical mixer ideal for healthcare facilities, retirement and care homes, hospitals and clinics. Single hole mixer suitable for people with reduced mobility. Mixer with 30-year warranty.

### Mechanical basin mixer - Ref. 2506T1

| Connector    | F3/8"               |
|--------------|---------------------|
| Drop height  | 195mm               |
| Spout length | 150mm               |
| Flow rate    | 5 lpm at 3 bar      |
| Finish       | Chrome-plated brass |
| Norms        | ACS 🙆 🖪             |
| Warranty     | 30 H                |