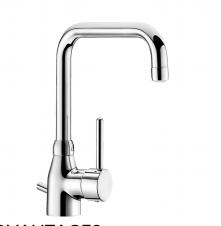

# Mechanical basin mixer

Ref. 2506T1

Single hole mechanical mixer with swivelling spout H. 195mm L. 150mm

### Mechanical basin mixer - Ref. 2506T1

Deck-mounted mechanical basin mixer. Single hole mechanical mixer with swivelling spout H. 195mm L. 150mm fitted with a BIOSAFE hygienic outlet. Ø 35mm ceramic cartridge with maximum temperature limiter supplied but not installed. Spout with smooth interior. Flow rate limited to 5 lpm at 3 bar. Slimline control lever. Brass pop-up waste 1 1/4". F3/8" PEX flexibles. Fixing reinforced by 2 stainless steel rods. Mechanical mixer ideal for healthcare facilities, retirement and care homes, hospitals and clinics. Single hole mixer suitable for people with reduced mobility. Mixer with 30-year warranty.