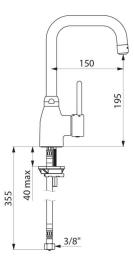

## Mechanical basin mixer

Ref. 25061T1

Single hole mechanical mixer with swivelling spout H. 195mm L. 150mm

## Mechanical basin mixer - Ref. 25061T1

Deck-mounted mechanical basin mixer. Single hole mechanical mixer with swivelling spout H. 195mm L. 150mm fitted with a BIOSAFE hygienic outlet. Ø 35mm classic ceramic cartridge with maximum temperature limiter supplied but not installed. Spout with smooth interior. Flow rate limited to 5 lpm at 3 bar. Slimline control lever. No pop-up waste. F3/8" PEX flexibles. Fixing reinforced by 2 stainless steel rods. Mechanical mixer ideal for healthcare facilities, retirement and care homes, hospitals and clinics. Single hole mixer suitable for people with reduced mobility. Mixer with 30-year warranty.