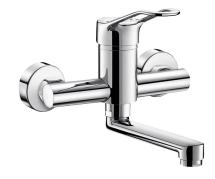

# Mechanical basin mixer

Ref. 2446S

Wall-mounted mixer with swivelling spout L. 150mm, sculptured lever

#### DESCRIPTION

Mechanical basin mixer - Ref. 2446S

Wall-mounted mechanical basin mixer.
Swivelling, flat under-spout L. 150mm with hygienic flow straightener suitable for fitting a BIOFIL terminal filter.
Securitouch thermal insulation prevents burns.
Ø 40mm ceramic cartridge and pre-set maximum temperature limiter.
Body and spout with smooth interiors and low water volume (reduce niches where bacteria can develop).
Flow rate regulated at 5 lpm.
Chrome-plated brass body.
Sculptured control lever.
Supplied with standard connectors, M1/2" M3/4".
30-year warranty.