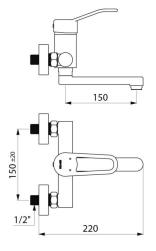

#### Mechanical basin mixer - Ref. 2446S

| Connector     | M1/2"               |
|---------------|---------------------|
| Technology    | Securitouch         |
| Spout length  | 150mm               |
| Flow rate     | 5 lpm               |
| Finish        | Chrome-plated brass |
| Norms         | ACS                 |
| Warranty      | 30 BE               |
| Repairability |                     |