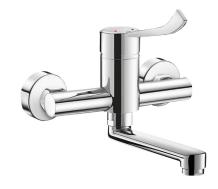

# Mechanical basin mixer

Ref. 2446LS

Wall-mounted mixer with swivelling spout L. 150, Hygiene lever L. 150

#### DESCRIPTION

Mechanical basin mixer - Ref. 2446LS

Wall-mounted mechanical basin mixer.
Swivelling, flat under-spout L. 150mm with hygienic flow straightener suitable for fitting a BIOFIL terminal filter.
Securitouch thermal insulation prevents burns.
Ø 40mm ceramic cartridge and pre-set maximum temperature limiter.
Body and spout with smooth interiors and low water volume (reduce niches where bacteria can develop).
Flow rate regulated at 5 lpm.
Chrome-plated brass body.
Hygiene control lever L. 150mm.
Supplied with standard connectors, M1/2" M3/4".
30-year warranty.