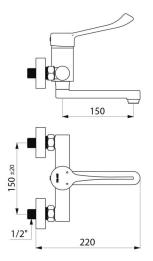

#### Mechanical basin mixer - Ref. 2446LS

| Connector     | M1/2"               |
|---------------|---------------------|
| Technology    | Securitouch         |
| Spout length  | 150mm               |
| Flow rate     | 5 lpm               |
| Finish        | Chrome-plated brass |
| Norms         | ACS 🙆 🖪             |
| Warranty      | 30 KK               |
| Repairability | 50                  |