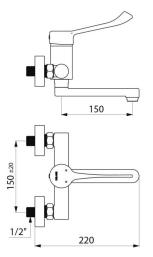

#### Mechanical basin mixer - Ref. 2446LS

| Connector         | M1/2"               |
|-------------------|---------------------|
| Technology        | Securitouch         |
| Spout length      | 150mm               |
| Flow rate         | 5 lpm               |
| Finish            | Chrome-plated brass |
|                   |                     |
| Norms             | ACS <u>(</u> )      |
| Norms<br>Warranty |                     |