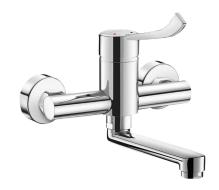

# Mechanical basin mixer

Ref. 2446LS

Wall-mounted mixer with swivelling spout L. 150, Hygiene lever L. 150

#### Mechanical basin mixer - Ref. 2446LS

Wall-mounted mechanical basin mixer.
Swivelling, flat under-spout L. 150mm with hygienic flow straightener suitable for fitting a BIOFIL terminal filter.
Securitouch thermal insulation prevents burns.
Ø 40mm ceramic cartridge and pre-set maximum temperature limiter.
Body and spout with smooth interiors and low water volume (reduce niches where bacteria can develop).
Flow rate regulated at 5 lpm.
Chrome-plated brass body.
Hygiene control lever L. 150mm.
Supplied with standard connectors, M1/2" M3/4".
30-year warranty.