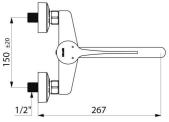

Flow rate 26 lpm at 3 bar.

Hygiene control lever L. 150mm.

Mixer with 150mm centres supplied with offset STOP/CHECK wall connectors, M1/2" M3/4", suitable for hospitals.

Mechanical mixer idealfor healthcare facilities, retirement and care homes, hospitals and clinics. Mixer with 30-year warranty.

#### Mechanical sink mixer - Ref. 2519L

| Connector     | M1/2"               |
|---------------|---------------------|
| Spout length  | 200mm               |
| Flow rate     | 26 lpm              |
| Finish        | Chrome-plated brass |
| Norms         | ACS 🙆 🖪             |
| Warranty      | 30 MARANTY          |
| Repairability | <b>FED</b>          |