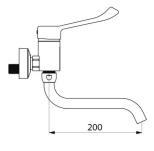

#### DESCRIPTION

Mechanical sink mixer - Ref. 2519L

Wall-mounted mechanical sink mixer. Wall-mounted mixer with swivelling, tubular spout L. 200mm with smooth interior (reduces bacterial development).

Auto-draining under-spout Ø 22mm with star-shaped, brass flow straightener. Ø 40mm standard ceramic cartridge with pre-set maximum temperature limiter.

#### Mechanical sink mixer - Ref. 2519L

| Connector     | M1/2"               |
|---------------|---------------------|
| Spout length  | 200mm               |
| Flow rate     | 26 lpm              |
| Finish        | Chrome-plated brass |
| Norms         | ACS 🙆 🖪             |
| Warranty      | 30 MARANTY          |
| Repairability | <b>FED</b>          |