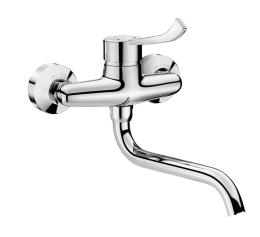

# **Mechanical sink mixer**

Ref. 2519L

Wall-mounted mixer with swivelling spout L. 200, Hygiene lever L. 150

#### DESCRIPTION

Mechanical sink mixer - Ref. 2519L

Wall-mounted mechanical sink mixer. Wall-mounted mixer with swivelling, tubular spout L. 200mm with smooth interior (reduces bacterial development).

Auto-draining under-spout Ø 22mm with star-shaped, brass flow straightener. Ø 40mm standard ceramic cartridge with pre-set maximum temperature limiter.

Flow rate 26 lpm at 3 bar.

Hygiene control lever L. 150mm.

Mixer with 150mm centres supplied with offset STOP/CHECK wall connectors, M1/2" M3/4", suitable for hospitals.

Mechanical mixer idealfor healthcare facilities, retirement and care homes, hospitals and clinics. Mixer with 30-year warranty.