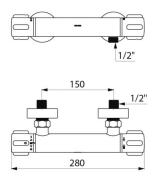

Thermal shocks are possible without removing the control knob and shutting off the cold water.

Flow rate regulated at 9 lpm.

Chrome-plated brass body and CLASSIC controls.

M1/2" shower outlet.

Filters and non-return valves integrated on the F3/4" inlets.

Mixer with offset standard wall connectors, M1/2" M3/4".

Mixer ideal for healthcare facilities, retirement and care homes, hospitals and clinics

Suitable for people with reduced mobility.

30-year warranty.

## **TECHNICAL CHARACTERISTICS**

SECURITHERM thermostatic shower mixer - Ref. H9739S

| Connector           | M1/2"                          |
|---------------------|--------------------------------|
| Technology          | SECURITHERM thermostatic mixer |
| Width               | 280mm                          |
| Flow rate           | 9 lpm                          |
| Temperature limiter | 38°C                           |
| Finish              | Chrome-plated brass            |
| Norms               | ACS 1 (1) 13                   |
| Warranty            | 30 g                           |
|                     |                                |