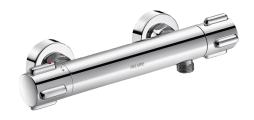

## SECURITHERM thermostatic shower mixer

Ref. H9739S

Dual control thermostatic shower mixer

## **DESCRIPTION**

SECURITHERM thermostatic shower mixer - Ref. H9739S

SECURITHERM dual control thermostatic shower mixer.

Mixer with anti-scalding safety: shuts off automatically if the cold water supply fails

Thermal shocks are possible without removing the control knob and shutting off the cold water.

Flow rate regulated at 9 lpm.

Chrome-plated brass body and CLASSIC controls.

M1/2" shower outlet.

Filters and non-return valves integrated on the F3/4" inlets.