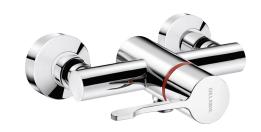

## Sequential thermostatic shower mixer

Ref. H9630S

Thermostatic mixer with no non-return valves, bottom outlet

## **DESCRIPTION**

Sequential thermostatic shower mixer - Ref. H9630S

SECURITHERM thermostatic sequential shower mixer.

Thermostatic sequential mixer: opens and closes with cold water.

Mixer with no non-return valves on the inlets (reduces bacterial proliferation). No risk of cross flow between hot and cold water.