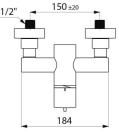

Body with smooth interior and low water volume (reduces niches where bacteria can develop).

Flow rate regulated at 9 lpm.

Chrome-plated brass body and Hygiene control lever L. 100mm.

M1/2" bottom shower outlet.

Wall-mounted mixer with offset standard connectors M1/2", M3/4".

Mixer ideal for healthcare facilities, retirement and care homes, hospitals and clinics.

Sequential mixer suitable for people with reduced mobility.

## TECHNICAL CHARACTERISTICS

Sequential thermostatic shower mixer - Ref. H9630S

| Connector           | M1/2"                                                 |
|---------------------|-------------------------------------------------------|
| Technology          | SECURITHERM Securitouch sequential thermostatic mixer |
| Length              | 184mm                                                 |
| Flow rate           | 9 lpm                                                 |
| Temperature limiter | Yes                                                   |
| Finish              | Chrome-plated brass                                   |
| Norms               | ACS 🗓                                                 |
| Warranty            | 30 S                                                  |
| Repairability       | 50g<br>REPARABILITY                                   |