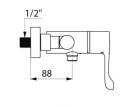

Body with smooth interior and low water volume (reduces niches where bacteria can develop).

Flow rate regulated at 9 lpm.

Chrome-plated brass body and Hygiene control lever L. 100mm.

M1/2" bottom shower outlet.

## TECHNICAL CHARACTERISTICS

Sequential thermostatic shower mixer - Ref. H9630S

| Connector           | M1/2"                                                 |
|---------------------|-------------------------------------------------------|
| Technology          | SECURITHERM Securitouch sequential thermostatic mixer |
| Length              | 184mm                                                 |
| Flow rate           | 9 lpm                                                 |
| Temperature limiter | Yes                                                   |
| Finish              | Chrome-plated brass                                   |
| Norms               | ACS 🗓                                                 |
| Warranty            | 30 S                                                  |
| Repairability       | 50g<br>REPARABILITY                                   |