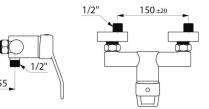

#### Securitouch mechanical shower mixer - Ref. 2739S

| Connector           | M1/2"                                      |
|---------------------|--------------------------------------------|
| Technology          | Securitouch shower mixer                   |
| Width               | 182mm                                      |
| Flow rate           | 9 lpm                                      |
| Temperature limiter | Yes                                        |
| Finish              | Chrome-plated brass                        |
| Norms               | ACS IN |
| Warranty            | <b>BO</b>                                  |
| Repairability       | 500 REPARABILITY                           |