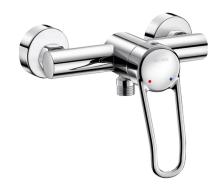

#### DESCRIPTION

Securitouch mechanical shower mixer - Ref. 2739S

Wall-mounted single control mechanical shower mixer.
Wall-mounted single control mixer with Securitouch thermal insulation to prevent burns.
Ø 40mm classic ceramic cartridge with pre-set maximum temperature limiter.
Body with smooth interior and low water volume.
Flow rate regulated at 9 lpm.
Chrome-plated brass body and sculptured control lever.
M1/2" shower outlet with integrated non-return valve.
Mixer with offset standard wall connectors, M1/2" M3/4".

Mixer ideal for healthcare facilities, nursing homes, hospitals and clinics. Shower mixer ideal for people with reduced mobility. Mixer with 30-year warranty.