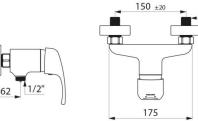

## TECHNICAL CHARACTERISTICS

| Mechanical shower mixer - Ref. 22395 |                       |
|--------------------------------------|-----------------------|
| Connector                            | M1/2"                 |
| Width                                | 175mm                 |
| Flow rate                            | 9 lpm                 |
| Temperature limiter                  | Yes                   |
| Finish                               | Chrome-plated brass   |
| Norms                                | ACS 🙆 🖪               |
| Warranty                             | <b>30</b><br>WARRANTY |