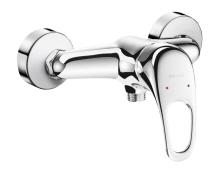

# **Mechanical shower mixer**

Ref. 2239S

Wall-mounted single control mixer, sculptured lever

#### DESCRIPTION

Mechanical shower mixer - Ref. 2239S

Wall-mounted single control mechanical shower mixer.
Ø 40mm classic ceramic cartridge and pre-set maximum temperature limiter.
Flow rate regulated at 9 lpm.
Chrome-plated brass body and sculptured control lever.
M1/2" shower outlet with integrated non-return valve.
Mixer with offset standard wall connectors, M1/2" M3/4".
Mechanical mixer ideal for healthcare facilities, retirement ad care homes, hospitals and clinics.
Shower mixer suitable for people with reduced mobility.
Mixer with 30-year warranty.

### ADVANTAGES

Pre-set maximum temperature limiter

Ergonomic: sculptured lever is easy to grip

Water savings: flow rate regulated at 9 lpm

1/2"