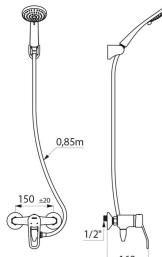

Flow rate regulated at 9 lpm.

M1/2" shower outlet with integrated non-return valve. Supplied with offset standard connectors, M1/2" M3/4".

- Shower head (ref. 813) with flexible hose (ref. 834T3) and chrome-plated, adjustable, wall-mounted support (ref. 845).
- Auto-draining device FM1/2" for installation between the flexible hose and the shower head, automatically drains the shower head and flexible hose (reduces bacterial development) (ref. 880).

## TECHNICAL CHARACTERISTICS

Auto-draining shower kit with mechanical mixer - Ref. 2539SHYG

| Connector     | M1/2"               |
|---------------|---------------------|
| Depth         | 162mm               |
| Width         | 175mm               |
| Flow rate     | 9 lpm               |
| Finish        | Chrome-plated brass |
| Norms         | ACS ()              |
| Warranty      | 30 gg<br>WARSANTY   |
| Repairability | 50° BERANABULTY     |
|               |                     |