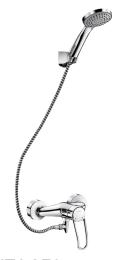

## Auto-draining shower kit with mechanical mixer

Ref. 2539SHYG

Mechanical mixer

## **DESCRIPTION**

Auto-draining shower kit with mechanical mixer - Ref. 2539SHYG

Mechanical shower kit with auto-draining device:

 $\bullet$  Shower mixer with Ø 40mm ceramic cartridge with pre-set maximum temperature limiter.

Flow rate regulated at 9 lpm.

M1/2" shower outlet with integrated non-return valve. Supplied with offset standard connectors, M1/2" M3/4".

- Shower head (ref. 813) with flexible hose (ref. 834T3) and chrome-plated, adjustable, wall-mounted support (ref. 845).
- Auto-draining device FM1/2" for installation between the flexible hose and the shower head, automatically drains the shower head and flexible hose (reduces bacterial development) (ref. 880).