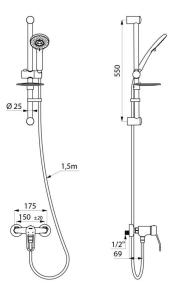

#### Shower kit with mechanical mixer - Ref. 2539KIT

Shower riser rail with mechanical shower mixer.
Shower riser kit with shower mixer with Ø 40mm ceramic cartridge.
Mixer with pre-set maximum temperature limiter.
Flow rate limited to 9 lpm at 3 bar.
Chrome-plated brass body with long sculptured lever.
M1/2" shower outlet with integrated non-return valve.
Mixer with offset STOP/CHECK wall connectors M1/2" M3/4".
Sliding shower head holder (ref. 813) on a chrome-plated riser rail (ref. 821) with soap dish and flexible hose (ref. 834T1).
Shower hose retaining holder (ref. 830).
Mixer suitable for healthcare facilities, retirement homes, hospitals and clinics.
Mixer suitable for people with reduced mobility.
Shower riser rail with 30-year warranty.

# **TECHNICAL CHARACTERISTICS**

| Shower kit with mechanical mixer - Ref. 2539KIT |                     |
|-------------------------------------------------|---------------------|
| Connector                                       | M1/2"               |
| Depth                                           | 173mm               |
| Width                                           | 175mm               |
| Flow rate                                       | 9 lpm               |
| Finish                                          | Chrome-plated brass |
| Norms                                           | ACS                 |
| Warranty                                        | 30 H                |
| Repairability                                   | 500 H               |