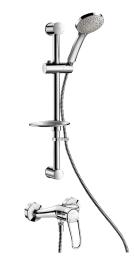

#### Shower kit with mechanical mixer - Ref. 2539KIT

Shower riser rail with mechanical shower mixer.
Shower riser kit with shower mixer with Ø 40mm ceramic cartridge.
Mixer with pre-set maximum temperature limiter.
Flow rate limited to 9 lpm at 3 bar.
Chrome-plated brass body with long sculptured lever.
M1/2" shower outlet with integrated non-return valve.
Mixer with offset STOP/CHECK wall connectors M1/2" M3/4".
Sliding shower head holder (ref. 813) on a chrome-plated riser rail (ref. 821) with soap dish and flexible hose (ref. 834T1).
Shower hose retaining holder (ref. 830).
Mixer suitable for healthcare facilities, retirement homes, hospitals and clinics.
Mixer suitable for people with reduced mobility.
Shower riser rail with 30-year warranty.