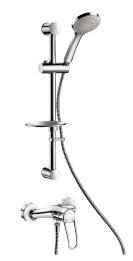

#### Shower kit with mechanical mixer - Ref. 2539SKIT

Shower riser rail with mechanical shower mixer:
Shower riser kit with shower mixer with Ø 40mm ceramic cartridge.
Mixer with pre-set maximum temperature limiter.
Flow rate limited to 9 lpm at 3 bar.
Chrome-plated brass body with long sculptured lever.
M1/2" shower outlet with integrated non-return valve.
Mixer with offset standard connectors, M1/2" M3/4".
Sliding shower head holder (ref. 813 on a chrome-plated riser rail (ref. 821) with soap dish and flexible shower hose (ref. 834T1).
Shower head retaining collar (ref. 830).
Mixer suitable for healthcare facilities, retirement homes, hospitals and clinics.
Mixer suitable for people with reduced mobility.
Shower riser rail with 30-year warranty.

## ADVANTAGES

Ergonomic sculptured control lever is easy to grip

Ergonomic: sculptured lever is easy to grip

Water saving: flow rate regulated at 9 lpm