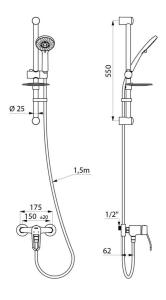

## **TECHNICAL CHARACTERISTICS**

| Shower kit with mechanical mixer - Ref. 2539SKIT |                     |
|--------------------------------------------------|---------------------|
| Connector                                        | M1/2"               |
| Depth                                            | 162mm               |
| Width                                            | 175mm               |
| Flow rate                                        | 9 lpm               |
| Finish                                           | Chrome-plated brass |
| Norms                                            | ACS                 |
| Warranty                                         | 30 HA               |
| Repairability                                    | STORY REPARABILITY  |