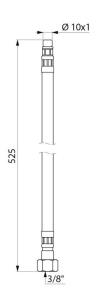

## F3/8" PEX flexible hoses

Ref. FLEXPEX3

M10x1, L. 525mm

## **DESCRIPTION**

F3/8" PEX flexible hoses - Ref. FLEXPEX3

F3/8" flexible hoses M10x1 L. 525mm made from braided stainless steel with  $\emptyset$  6mm PEX core to supply mixers and taps.

With stand thermal and chlorine shocks: maximum temperature 90°C (recommended 65°C).

## **TECHNICAL CHARACTERISTICS**

F3/8" PEX flexible hoses - Ref. FLEXPEX3

| Connector | F3/8"                   |
|-----------|-------------------------|
| Length    | 525mm                   |
| Finish    | Braided stainless steel |